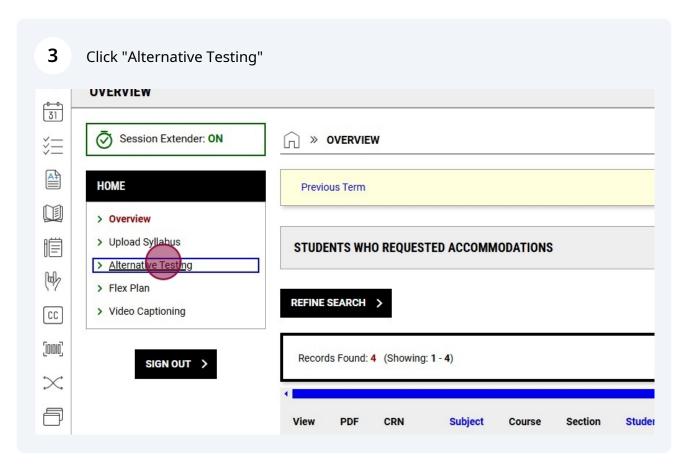

## List Final Exam Date in AIM

This guide provides a straightforward process for faculty to list final exam dates in the AIM system, ensuring that students who require accommodations receive the support they need during assessments.