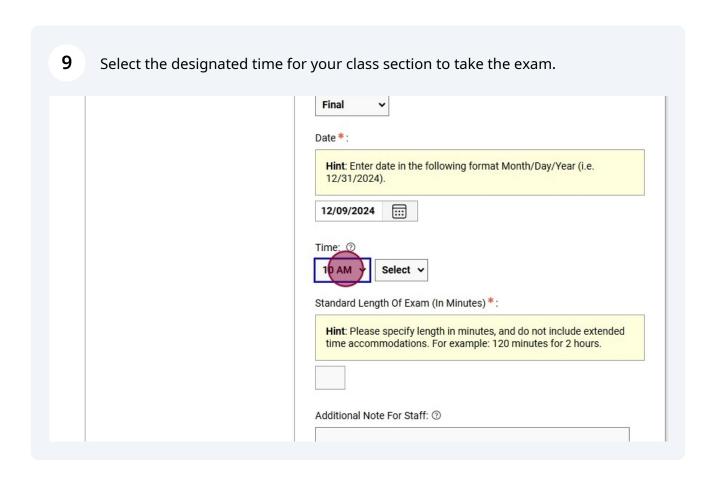

Educational Access Services eas@coloradomesa.edu

Houston Hall 108

970-248-1856

8 Select the date of the "final" exam - between Dec 2 and Dec 12. EXAM DETAIL Ε Type \*: Li Final Date \*: Hint: Enter date in the following format Month/Day/Year (i.e. 12/31/2024). mm/dd/yyyy U Time: ① Select v Select v N Standard Length Of Exam (In Minutes) \*: Hint: Please specify length in minutes, and do not include extended time accommodations. For example: 120 minutes for 2 hours. S