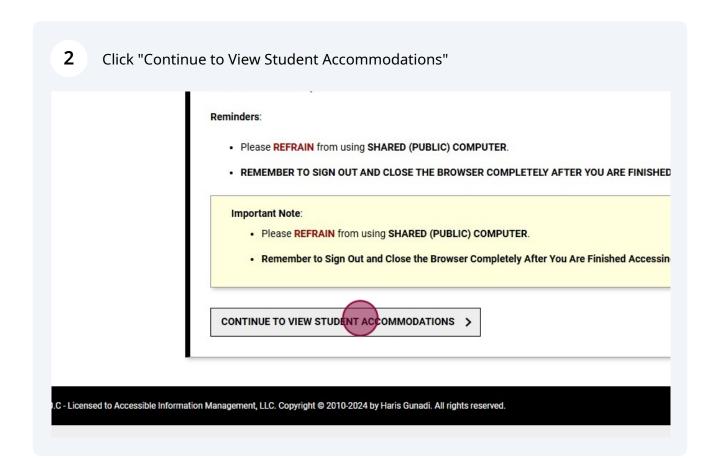

## List Final Exam Date in AIM

This guide provides a straightforward process for faculty to list final exam dates in the AIM system, ensuring that students who require accommodations receive the support they need during assessments.