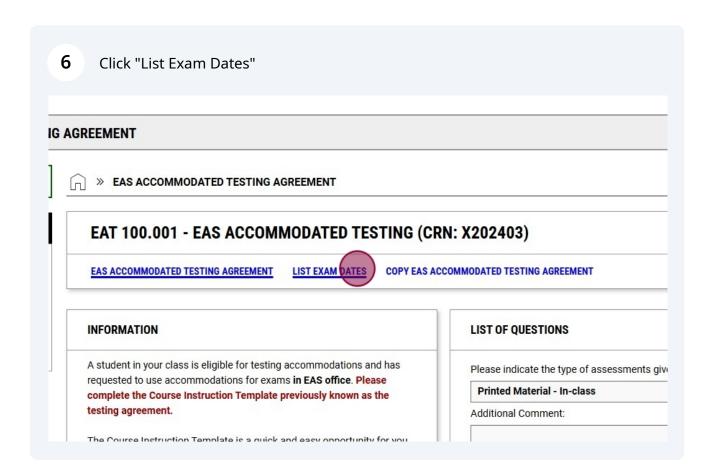

## List Final Exam Date in AIM

This guide provides a straightforward process for faculty to list final exam dates in the AIM system, ensuring that students who require accommodations receive the support they need during assessments.