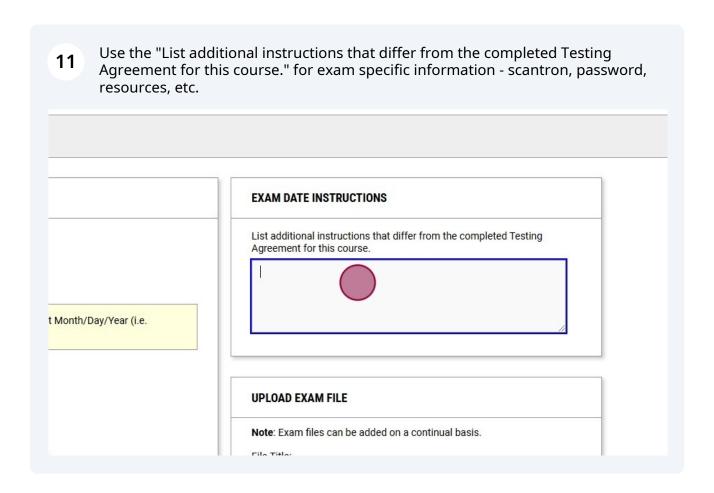

## List Final Exam Date in AIM

This guide provides a straightforward process for faculty to list final exam dates in the AIM system, ensuring that students who require accommodations receive the support they need during assessments.



Educational Access Services eas@coloradomesa.edu

Houston Hall 108

970-248-1856













8 Select the date of the "final" exam - between Dec 2 and Dec 12. EXAM DETAIL Ε Type \*: Li Final Date \*: Hint: Enter date in the following format Month/Day/Year (i.e. 12/31/2024). mm/dd/yyyy U Time: ① Select v Select v N Standard Length Of Exam (In Minutes) \*: Hint: Please specify length in minutes, and do not include extended time accommodations. For example: 120 minutes for 2 hours. S