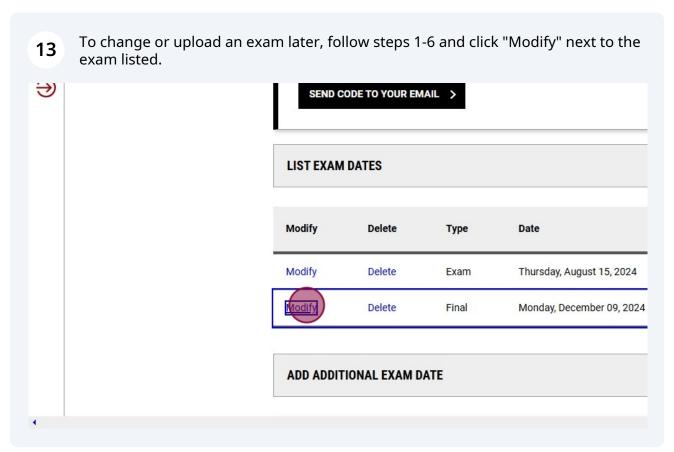

## List Final Exam Date in AIM

This guide provides a straightforward process for faculty to list final exam dates in the AIM system, ensuring that students who require accommodations receive the support they need during assessments.



Educational Access Services eas@coloradomesa.edu

Houston Hall 108

970-248-1856













8 Select the date of the "final" exam - between Dec 2 and Dec 12. EXAM DETAIL Ε Type \*: Li Final Date \*: Hint: Enter date in the following format Month/Day/Year (i.e. 12/31/2024). mm/dd/yyyy U Time: ① Select v Select v N Standard Length Of Exam (In Minutes) \*: Hint: Please specify length in minutes, and do not include extended time accommodations. For example: 120 minutes for 2 hours. S