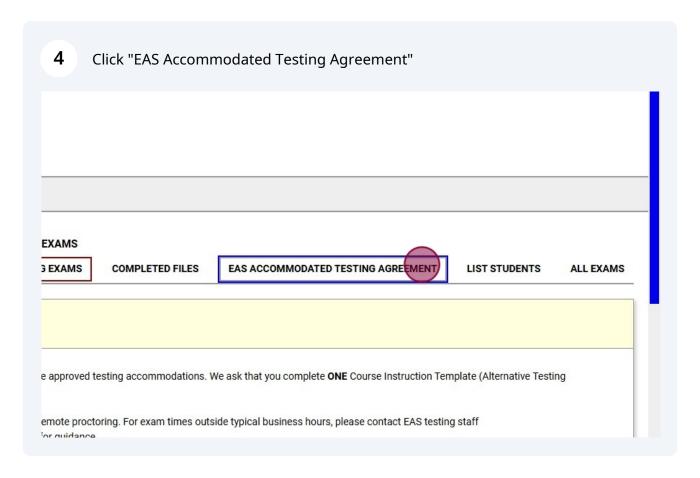

## List Final Exam Date in AIM

This guide provides a straightforward process for faculty to list final exam dates in the AIM system, ensuring that students who require accommodations receive the support they need during assessments.