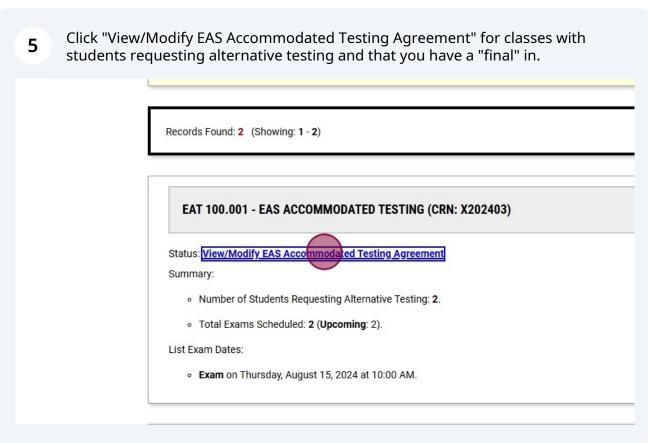

## List Final Exam Date in AIM

This guide provides a straightforward process for faculty to list final exam dates in the AIM system, ensuring that students who require accommodations receive the support they need during assessments.