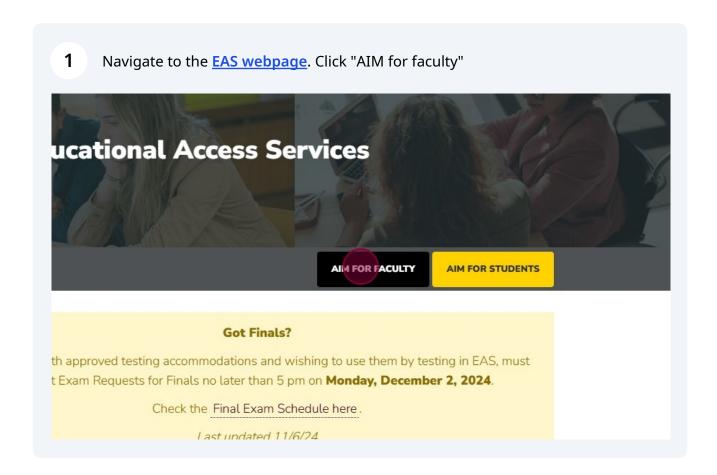

## List Final Exam Date in AIM

This guide provides a straightforward process for faculty to list final exam dates in the AIM system, ensuring that students who require accommodations receive the support they need during assessments.