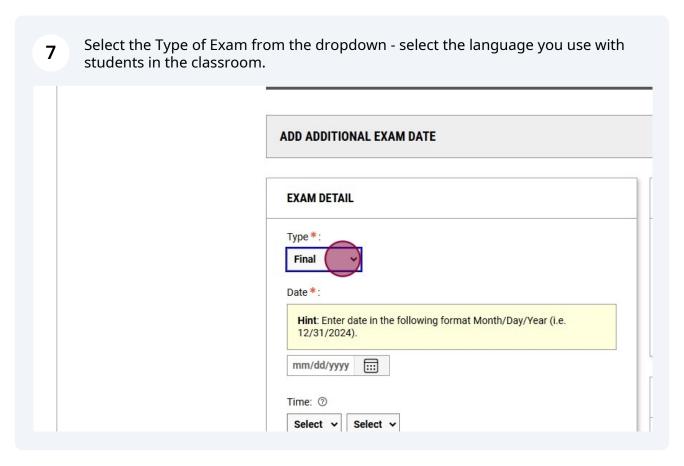

Educational Access Services eas@coloradomesa.edu

Houston Hall 108

970-248-1856

8 Select the date of the "final" exam - between Dec 2 and Dec 12. EXAM DETAIL Ε Type \*: Li Final Date \*: Hint: Enter date in the following format Month/Day/Year (i.e. 12/31/2024). mm/dd/yyyy U Time: ① Select v Select v N Standard Length Of Exam (In Minutes) \*: Hint: Please specify length in minutes, and do not include extended time accommodations. For example: 120 minutes for 2 hours. S