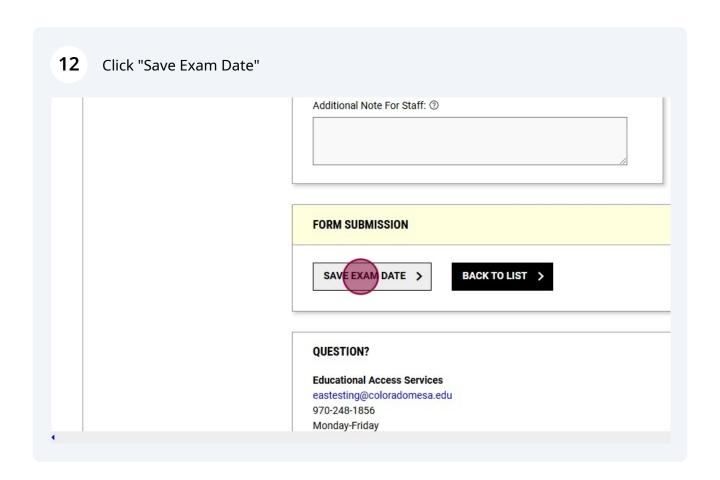

## List Final Exam Date in AIM

This guide provides a straightforward process for faculty to list final exam dates in the AIM system, ensuring that students who require accommodations receive the support they need during assessments.



Educational Access Services eas@coloradomesa.edu

Houston Hall 108

970-248-1856













8 Select the date of the "final" exam - between Dec 2 and Dec 12. EXAM DETAIL Ε Type \*: Li Final Date \*: Hint: Enter date in the following format Month/Day/Year (i.e. 12/31/2024). mm/dd/yyyy U Time: ① Select v Select v N Standard Length Of Exam (In Minutes) \*: Hint: Please specify length in minutes, and do not include extended time accommodations. For example: 120 minutes for 2 hours. S