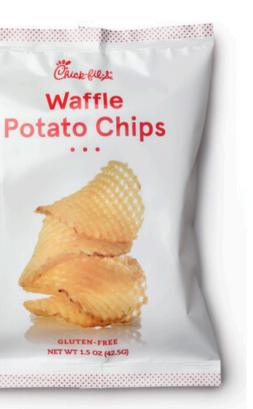

Market Salad** *Entrée* \$7.85

#### **Grilled Chicken Cool Wrap**

| Entrée | \$8.75  |
|--------|---------|
| Meal   | \$13.09 |



## Entrée 8 Count \$6.45 12 Count \$9.19

#### **Grilled Nuggets**

#### *Meals* 8 Count \$10.75 12 Count \$13.49



# SANDWICHES



#### Chic-fil-A Chicken Sandwich

*Entrée* \$5.59 *Meal* \$9.89



#### Chic-fil-A Deluxe Sandwich

*Entrée* \$6.29 *Meal* \$10.59



#### **Spicy Deluxe Sandwich** Entrée \$6.59 Meal \$10.89



#### **Grilled Chicken Sandwich**

*Meal* \$11.49 *Entrée* \$7.19





#### **Spicy Chicken Sandwich** *Entrée* \$5.89 *Meal* \$10.19



### **Grilled Chicken Club** Entrée \$9.09 Meal \$13.39





#### **Fruit Cup** \$4.45



#### Waffle Potato Fries

| Medium | Large  |
|--------|--------|
| \$2.79 | \$3.25 |



#### Side Salad 4.49



### **Potato Chips - Waffle Cut Gluten Free**

\$2.29



#### **Iced Tea** *Sweetened / Unsweetened Medium* \$2.55 *Large* \$2.95



**Cold Brew Iced Coffee** *Original or Vanilla* \$3.49



#### **Fountain Drinks**

*Medium* \$2.55 *Large* \$2.95





#### Lemonade / Sunjoy Regular / Diet Medium \$2.95 Large \$3.35



#### Frosted Coffee / Frosted Lemonade

\$4.89

# DESSERTS



#### **Chocolate Fudge Brownie**

\$2.35



Milkshakes (Strawberry, Chocolate, Vanilla, Cookies and Cream)



#### **Chocolate Chunk Cookie**

#### 1 CT \$1.75 6 CT \$9.89