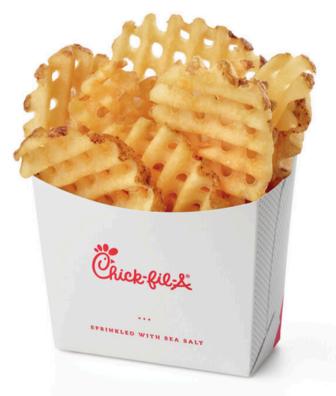

#### Waffle Potato Fries

| Medium | Large  |
|--------|--------|
| \$2.79 | \$3.25 |