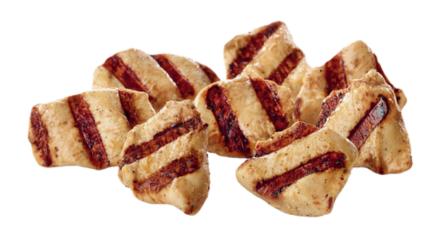

## Entrée 8 Count \$6.45 12 Count \$9.19

#### **Grilled Nuggets**

#### *Meals* 8 Count \$10.75 12 Count \$13.49