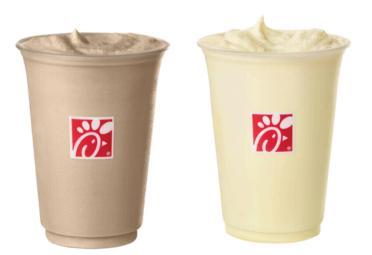

l* \$9.89



#### Chic-fil-A Deluxe Sandwich

*Entrée* \$6.29 *Meal* \$10.59



#### **Spicy Deluxe Sandwich** Entrée \$6.59 Meal \$10.89



#### **Grilled Chicken Sandwich**

*Meal* \$11.49 *Entrée* \$7.19





#### **Spicy Chicken Sandwich** *Entrée* \$5.89 *Meal* \$10.19



### **Grilled Chicken Club** Entrée \$9.09 Meal \$13.39





#### **Fruit Cup** \$4.45



#### Waffle Potato Fries

| Medium | Large  |
|--------|--------|
| \$2.79 | \$3.25 |



#### Side Salad 4.49



### **Potato Chips - Waffle Cut Gluten Free**

\$2.29



#### **Iced Tea** *Sweetened / Unsweetened Medium* \$2.55 *Large* \$2.95



**Cold Brew Iced Coffee** *Original or Vanilla* \$3.49



#### **Fountain Drinks**

*Medium* \$2.55 *Large* \$2.95





#### Lemonade / Sunjoy Regular / Diet Medium \$2.95 Large \$3.35



#### Frosted Coffee / Frosted Lemonade

\$4.89

# DESSERTS



#### **Chocolate Fudge Brownie**

\$2.35



Milkshakes (Strawberry, Chocolate, Vanilla, Cookies and Cream)



#### **Chocolate Chunk Cookie**

#### 1 CT \$1.75 6 CT \$9.89