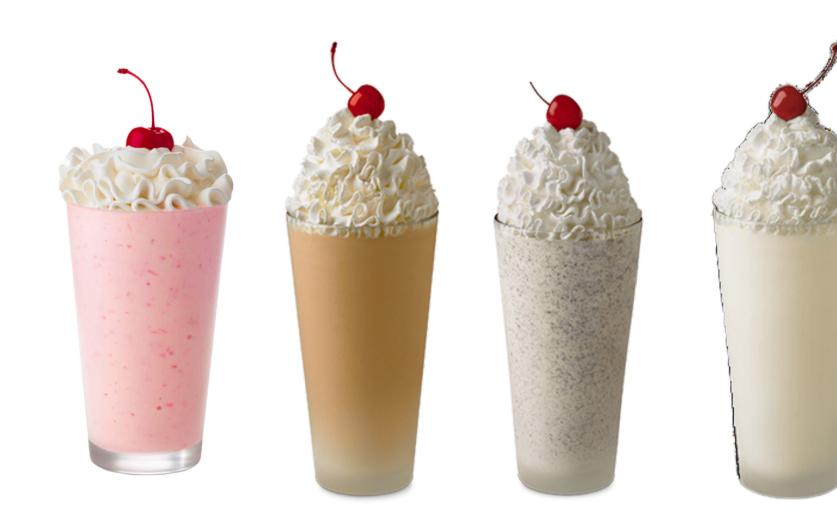

#### **Chocolate Fudge Brownie**

\$2.35

Milkshakes (Strawberry, Chocolate, Vanilla, Cookies and Cream)