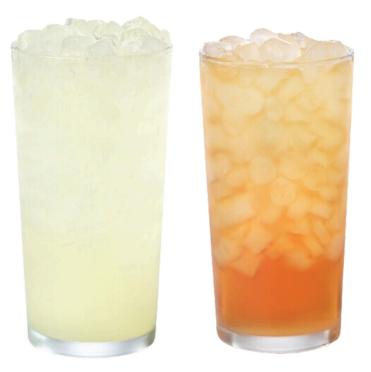

SANDWICHES



#### Chic-fil-A Chicken Sandwich

*Entrée* \$5.59 *Meal* \$9.89



#### Chic-fil-A Deluxe Sandwich

*Entrée* \$6.29 *Meal* \$10.59



#### **Spicy Deluxe Sandwich** Entrée \$6.59 Meal \$10.89



#### **Grilled Chicken Sandwich**

*Meal* \$11.49 *Entrée* \$7.19





#### **Spicy Chicken Sandwich** *Entrée* \$5.89 *Meal* \$10.19



### **Grilled Chicken Club** Entrée \$9.09 Meal \$13.39





#### **Fruit Cup** \$4.45



#### Waffle Potato Fries

| Medium | Large  |
|--------|--------|
| \$2.79 | \$3.25 |



#### Side Salad 4.49



### **Potato Chips - Waffle Cut Gluten Free**

\$2.29



#### **Iced Tea** *Sweetened / Unsweetened Medium* \$2.55 *Large* \$2.95



**Cold Brew Iced Coffee** *Original or Vanilla* \$3.49



#### **Fountain Drinks**

*Medium* \$2.55 *Large* \$2.95





#### Lemonade / Sunjoy Regular / Diet Medium \$2.95 Large \$3.35



#### Frosted Coffee / Frosted Lemonade

\$4.89

# DESSERTS



#### **Chocolate Fudge Brownie**

\$2.35



Milkshakes (Strawberry, Chocolate, Vanilla, Cookies and Cream)



#### **Chocolate Chunk Cookie**

#### 1 CT \$1.75 6 CT \$9.89